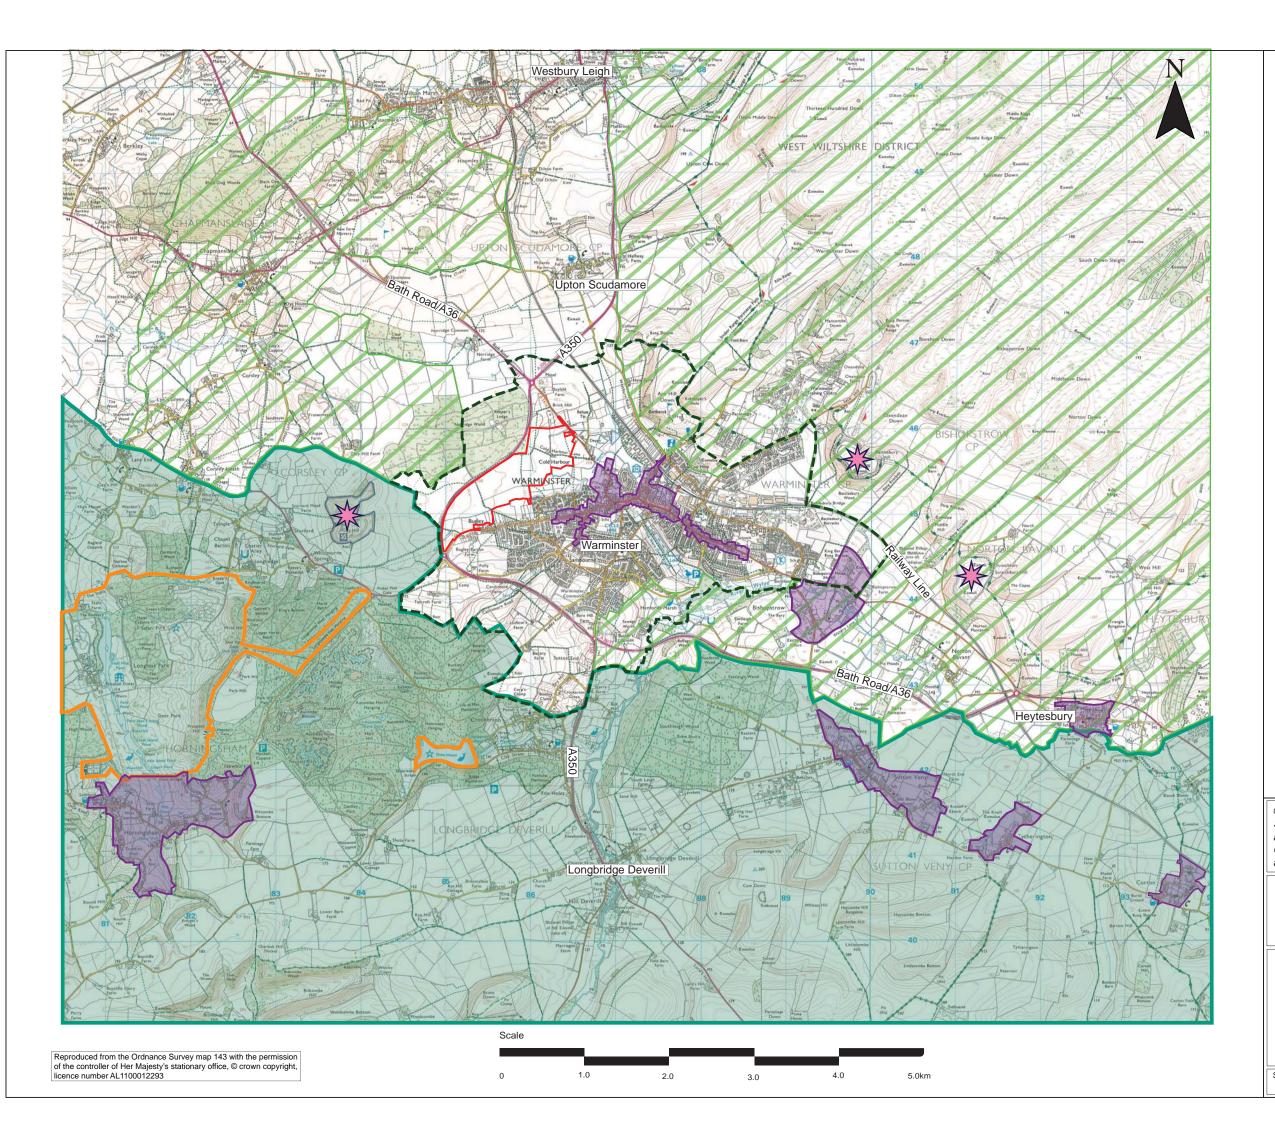

Do not scale this drawing. All dimensions to be checked on site. LEGEND Site boundary Conservation Area (Note 1) Historic parks and gardens (Note 1) Scheduled Monument (SM) \*\* Note 1)(Only significant SM's shown) Existing public right of way (Note 2) Special Landscape Area (Note 1) Area of Outstanding Natural Beauty (Note 1) Landscape Setting (Note 1) Notes: 1) Taken from West Wiltshire District Plan First Alteration, Adopted June 2004 2) Taken from OS Explorer Map 143 Figure LVI2 © This drawing and its content are the copyright of SLR Consulting Ltd and may not be reproduced or amended except by prior written permission. SLR Consulting Ltd accepts no liability for any amendments made by other persons. LANGFORD LODGE 109 PEMBROKE ROAD CLIFTON, BRISTOL BS8 3EU T: 01179 064280 F: 01173 179535 www.slrconsulting.com S LAND WEST OF WARMINSTER PERSIMMON HOMES LANDSCAPE PLANNING CONTEXT 416.04656.00007.29.013.0